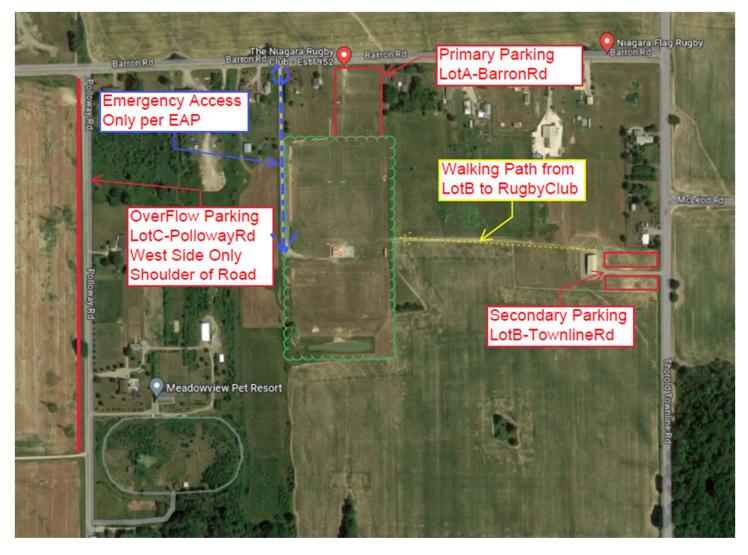

#### PARKING – Appendix A

We have free parking on site as noted on the Park Plan. All parking we'll be in the extended front lot (if weather conditions are poor; we'll have alternative parking available too). Please note that there shouldn't be any parking in the side lot as that will be emergency access as per the Emergency Action Plan submitted to RugbyOntario. Special parking permits will be distributed to those with need for accessibility requirements and medicalstaff/vendors/food&bev/entertainment/etc.

# **APPENDIX A – Parking Map**